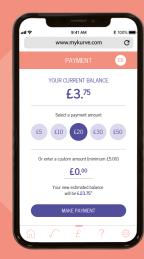

## **EASY PAYMENTS**

Making payments to your account could not be simpler with a built-in payment platform managed by PayPoint. Card payments are made securely and quickly, through a 4-click quick-pay process.

Alternatively, you can make secure payments over the phone 24/7 or top-up in any PayPoir outlet using your unique payment barcode stored within the app.

KURVE gives you the option to set-up balance notification email alerts when you are running low or out of credit - these can be activated from within your app. Additionally, your payment history is accessible and ready to view.