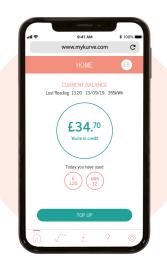

## YOU ARE IN CONTROL

KURVE has been developed with the customer in mind. Through our web-based app you'll be able to view your current balance in an instant, with a clear traffic light colouring system to indicate your current supply status.

You can also view your daily usage in kWh and GBP f.