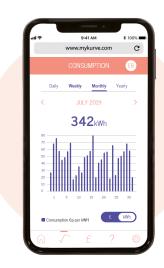

## **MONITOR USAGE**

You can view your consumption in varying formats, with options to toggle between daily, weekly, monthly and yearly views, and to see your usage in both GBP £ and kWh.

Being able to view your energy consumption with ease promotes conscientious energy usage and has been found to reduce spend.

From this screen you can also view your current tariff, in kWh (p) and daily standing charge (p).